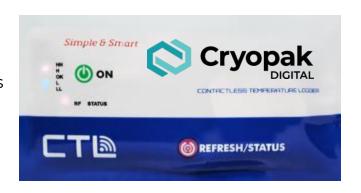

## CTL / CTL Plus+

- Contactless temperature data logger
- Utilizes mobile app
- Pre-programmed to customer specifications
- High accuracy, Fast response time
- Large memory capacity
- Long battery life
- 7 LED indicators
- Waterproof pouch
- RAO (Radio Always On) CTL plus+ only

## Product Specifications (continued on back)

| Logger               | Specifications                                                                                                                                   |  |  |
|----------------------|--------------------------------------------------------------------------------------------------------------------------------------------------|--|--|
| Transmission Range   | Approximately 30.5m (100ft) line-of-sight                                                                                                        |  |  |
| Logging Rate         | 20 seconds to 18 hours                                                                                                                           |  |  |
| Logging Modes        | Temperature/Event ID/Date& Time                                                                                                                  |  |  |
| Start Modes          | Push button or via mobile app                                                                                                                    |  |  |
| Stop Modes           | When memory full, push button or via mobile app                                                                                                  |  |  |
| Time Accuracy        | ±5 minute per month at 25°C (77°F)                                                                                                               |  |  |
| Battery Life         | 1 year / 1 trip (turned on)                                                                                                                      |  |  |
| Memory               | 4000 Records + 62 Events (16KB) or 8000 Records + 128 Events (32KB)                                                                              |  |  |
| LED                  | 5 LEDs for alarm: HH, H (red), OK (green), L, LL (blue); 1 LED for status (orange); 1 LED for RF module (white)                                  |  |  |
| Push Button          | 1 with 4 different activities: check status & manual log (less than a second)/RF on & off (3-4 seconds)/Start (7-9 seconds)/Stop (10-12 seconds) |  |  |
| Size                 | 95mm x 50mm x 9mm                                                                                                                                |  |  |
| Weight               | 20g                                                                                                                                              |  |  |
| Environmental Rating | IP67, Completely food safe                                                                                                                       |  |  |
| Packaging            | Plastic sleeve                                                                                                                                   |  |  |