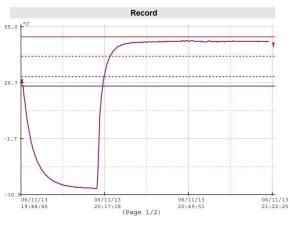

| Cryopak                     | LL L H HH            | MS-CD-300-8545<br>21:22:45 06/11/201 |
|-----------------------------|----------------------|--------------------------------------|
|                             | Statistics           |                                      |
| Highest                     | 48.0 °C              |                                      |
| Average                     | 26.2 °C              |                                      |
| Lowest                      | -26.8 °C             |                                      |
| High High Alarm             | Enabled              |                                      |
| High Alarm                  | Activated            |                                      |
| Low Alarm                   | Activated            |                                      |
| Low Low Alarm               | Activated            |                                      |
| Abarra III.ab III.ab Alarma | Out of specification |                                      |
| Above High High Alarm       | 00h00m00s            |                                      |
| Above High Alarm            | 01h03m20s            |                                      |
| Below Low Alarm             | 00h32m20s            |                                      |
| Below Low Low Alarm         | 00h31m10s            |                                      |
|                             |                      |                                      |
|                             | 21 CFR part 11 Compl | iant                                 |
| Security #                  | D285                 |                                      |
| ID-User name                | #12-Saak Dertadian   |                                      |
|                             |                      |                                      |

| Traceable Accuracy Certificate                                                                                    |                           |                           |           |  |  |  |
|-------------------------------------------------------------------------------------------------------------------|---------------------------|---------------------------|-----------|--|--|--|
| Certificate No                                                                                                    | TT-MS-CD-300-8545         |                           |           |  |  |  |
| Certificate Date                                                                                                  | 06/11/2013                |                           |           |  |  |  |
| Certificate Validity                                                                                              | One Year or One Trip      |                           |           |  |  |  |
| Reference                                                                                                         | 58.79°C                   | 25.07°C                   | -19.53°C  |  |  |  |
| Logger                                                                                                            | 58.79°C                   | 25.30°C                   | -19.10°C  |  |  |  |
| Variance                                                                                                          | 0.00°C                    | 0.22°C                    | 0.44°C    |  |  |  |
| Pass / Fail                                                                                                       | Pass                      | Pass                      | Pass      |  |  |  |
| S Range Temperature ran Traceable Accuracy: ±0. This product is certified using so Cryopak's Standard Operating P | 5°C (-40°C to -10°        | T. It has been tested and | to +80°C) |  |  |  |
| All temperatures are in degrees<br>The associated uncertainty is 0.                                               | Celsius. These results do |                           |           |  |  |  |