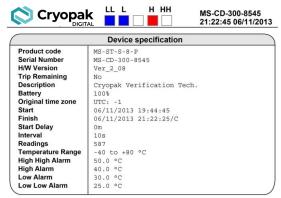

| Cryopak                     | LL L H HH            | MS-CD-300-8545<br>21:22:45 06/11/201 |
|-----------------------------|----------------------|--------------------------------------|
|                             | Statistics           |                                      |
| Highest                     | 48.0 °C              |                                      |
| Average                     | 26.2 °C              |                                      |
| Lowest                      | -26.8 °C             |                                      |
| High High Alarm             | Enabled              |                                      |
| High Alarm                  | Activated            |                                      |
| Low Alarm                   | Activated            |                                      |
| Low Low Alarm               | Activated            |                                      |
| Abarra III.ab III.ab Alarma | Out of specification |                                      |
| Above High High Alarm       | 00h00m00s            |                                      |
| Above High Alarm            | 01h03m20s            |                                      |
| Below Low Alarm             | 00h32m20s            |                                      |
| Below Low Low Alarm         | 00h31m10s            |                                      |
|                             |                      |                                      |
|                             | 21 CFR part 11 Compl | iant                                 |
| Security #                  | D285                 |                                      |
| ID-User name                | #12-Saak Dertadian   |                                      |
|                             |                      |                                      |